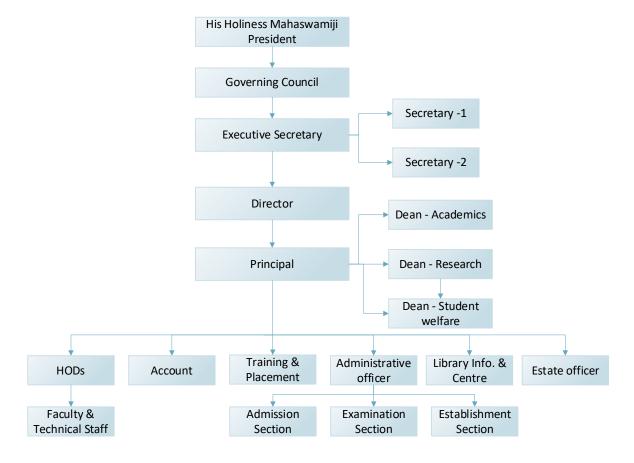

nt and sustenance.

#### The primary aim of IQAC is:

- To develop a system for conscious, consistent and catalytic action to improve the academic and administrative performance of the institution.
- To promote measures for institutional functioning towards quality enhancement through internalization of quality culture and institutionalization of best practices.

At JSSATE, Bengaluru, the Internal Quality Assurance Cell (IQAC) is established on 18<sup>th</sup> December 2020. The cell consists of members from academics (internal & external), industry, alumni and a student representative.

At present, the IQAC is involved in the preparation of Self Study Report along with NAAC Coordination Committee and the institute will apply for the NAAC accreditation soon.

#### 8. Organizational Chart



#### 9. Faculty Performance & Mechanism of good governance

- Faculty Performance Appraisal and Development System (FPADS) exist in the Institute level.
- Faculty performance appraisal is reviewed annually which consists of self-appraisal by faculty with the inputs such as result analysis, research publication, training program attended and student feedback.
- The faculty fills the format with necessary documents and submits the appraisal form to HOD.
- The HOD evaluates and submits to the establishment section for further action.
- The principal then recommends and submit the form to the Director-Technical, JSSMVP.
- A screening committee consisting of Director, Principal and HOD will interact with faculty for performance appraisal.

#### 10. Grievance Redressal Mechanism

To ensure tra